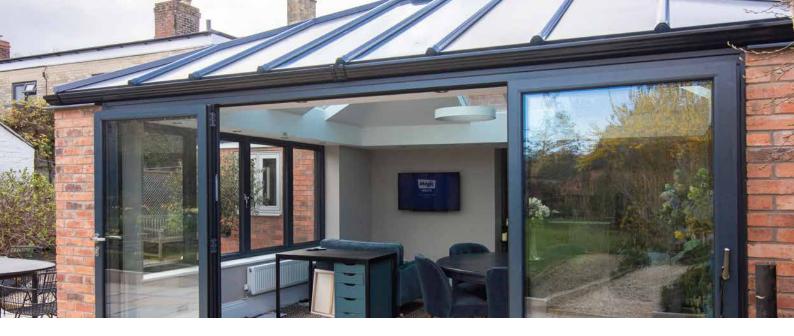

## Conservatories

As energy efficient as an extension

Flood your home with healthy natural light, safe in the knowledge that high performance glazing will make it as energy efficient as it is bright. Not only does this specialist glazing enhance the warmth of your home, but its properties also prevent any overheating and furniture fading in the room below. Every hup! conservatory is constructed from materials that meet the latest Building Regulations standards for extensions.

The insulated internal pelmet in your conservatory, high performance roof glass and super-insulated walls ensure that your hup! conservatory will be as energy efficient as any modern extension.