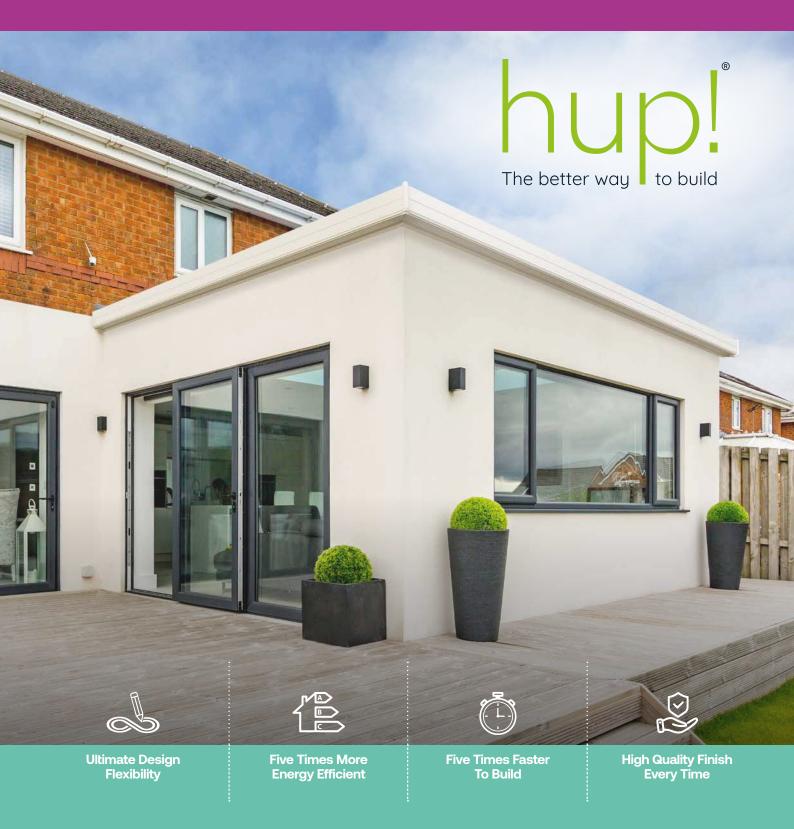

# The future of home extensions

# Welcome to the future of **home extensions**

**hup!** is the revolutionary new way to extend your home and create beautiful, bright living spaces quickly, with minimal disruption to your home and family.

#### A building revolution

A building revolution, hup! uses highly energy efficient Ultrapanels in place of traditional brick walls and timber roofs. These groundbreaking panels make hup! extensions five times more energy efficient than the average UK home so that even with plenty of glass, your hup! will be every bit as warm as the rest of your home. This advanced technology also means that hup! extensions can be built five times faster than a brick extension.

#### Ultimate Design Flexibility

- Vaulted, sloped or flat ceilings
- Five Ultraframe roof systems

Š

( L)

- Any wall finish, including brick, render or cedar
- Windows and doors anywhere, any style,
- any shape
- Unrivalled choice of rooflights

#### **Five Times More Energy Efficient**

- Keep energy bills low
- Lower emissions
- Zero waste production methods
- Increased comfort indoors

#### **Five Times Faster To Build**

- Save weeks or months off build times
- Rapid connection technology
- Build in any weather
- Less mess and disruption

#### **High Quality Finish Every Time**

- Designed with advanced manufacturing software
- Built by a trained and experienced hup!
- build team
- Made to measure components for a perfect build, every time