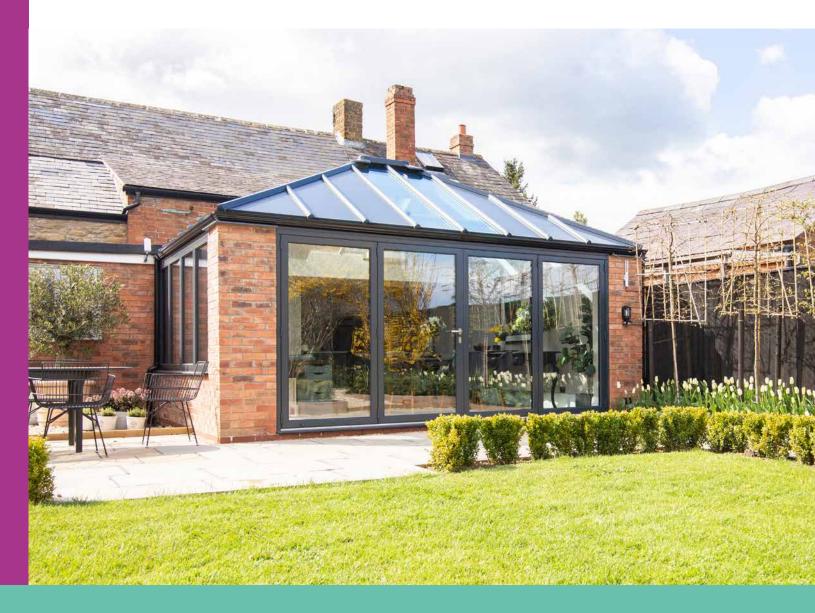

#### A building revolution

A building revolution, hup! uses highly energy efficient Ultrapanels in place of traditional brick walls and timber roofs. These groundbreaking panels make hup! extensions five times more energy efficient than the average UK home so that even with plenty of glass, your hup! will be every bit as warm as the rest of your home. This advanced technology also means that hup! extensions can be built five times faster than a brick extension.

### A revolution in extension and conservatory construction

## **Extensions**

Five times faster than traditional methods

If you have ambitions for your old conservatory, then hup! is the simple solution. Within a matter of weeks, hup! can transform an old conservatory into a modern, energy efficient extension that feels like it is now part of your home. hup!'s lightweight, energy efficient walls are quick, easy, and cost effective to build onto existing bases.