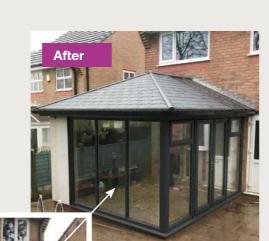

## Conservatory **Transformations**

Extension-like conservatory upgrades

## **Extensions**

Five times faster than traditional methods

If you have ambitions for your old conservatory, then hup! is the simple solution. Within a matter of weeks, hup! can transform an old conservatory into a modern, energy efficient extension that feels like it is now part of your home. hup!'s lightweight, energy efficient walls are quick, easy, and cost effective to build onto existing bases.

Upgrade to a high performance glass roof, or choose a super-insulated solid roof with rooflights to transform the thermal performance of your conservatory and still keep the natural light in any adjoining rooms.