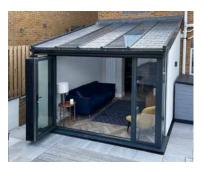

## **Extensions**

Five times faster than traditional methods

If you have ambitions for your old conservatory, then hup! is the simple solution. Within a matter of weeks, hup! can transform an old conservatory into a modern, energy efficient extension that feels like it is now part of your home. hup!'s lightweight, energy efficient walls are quick, easy, and cost effective to build onto existing bases.

Upgrade to a high performance glass roof, or choose a super-insulated solid roof with rooflights to transform the thermal performance of your conservatory and still keep the natural light in any adjoining rooms.

With super-insulated walls, your new hup! will be energy efficient enough to turn your old conservatory into a modern open plan extension by removing internal doors and opening the space up to the Before rooms beyond.