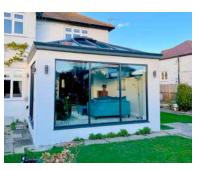

## Conservatories

As energy efficient as an extension

Flood your home with healthy natural light, safe in the knowledge that high performance glazing will make it as energy efficient as it is bright. Not only does this specialist glazing enhance the warmth of your home, but its properties also prevent any overheating and furniture fading in the room below. Every hup! conservatory is constructed from materials that meet the latest Building Regulations standards for extensions.

The insulated internal pelmet in your conservatory, high performance roof glass and super-insulated walls ensure that your hup! conservatory will be as energy efficient as any modern extension.