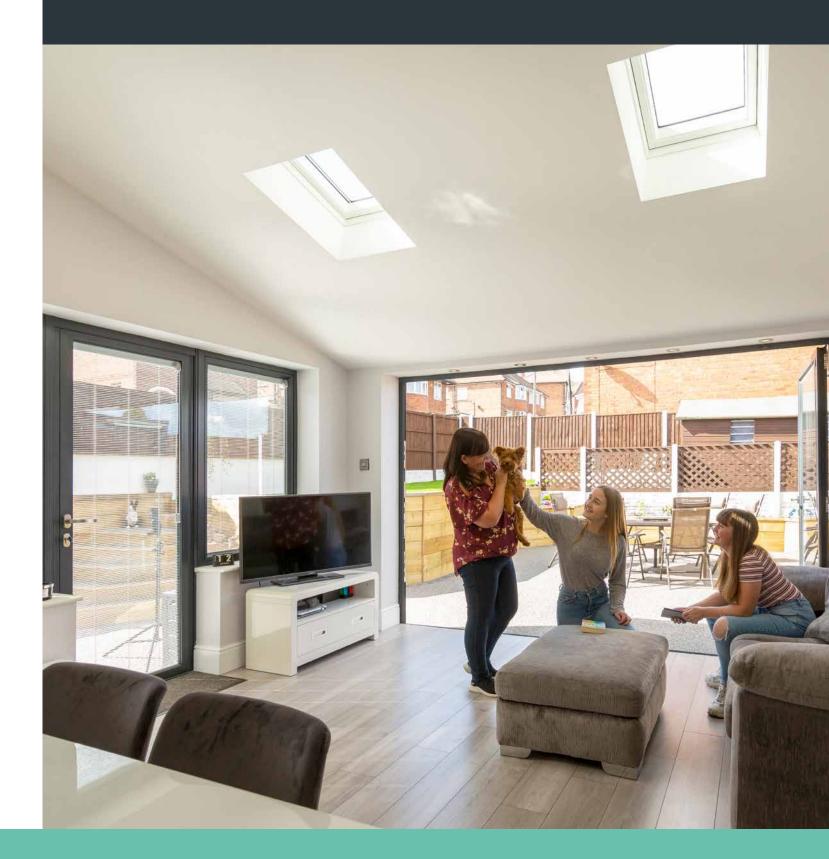

## **Extensions**

Five times faster than traditional methods

If you have ambitions for your old conservatory, then hup! is the simple solution. Within a matter of weeks, hup! can transform an old conservatory into a modern, energy efficient extension that feels like it is now part of your home. hup!'s lightweight, energy efficient walls are quick, easy, and cost effective to build onto existing bases.

Are you dreaming of a bright sociable open plan room that links your living space with the garden? Maybe you're building a new home office or playroom filled with healthy and stimulating natural light to create the perfect learning or working environment?

With hup! the only limit is your imagination and every hup! roof comes with high performance glass rooflights to fill your new room with plenty of natural light.

Extending your home with hup! is both simple and fast too. There's no need to feel overwhelmed at the prospect of managing architects, builders and various trades, and no need to worry about going over budget.