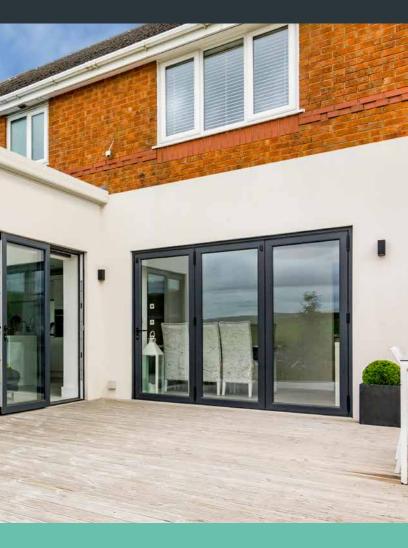

## **Extensions**

Five times faster than traditional methods

If you have ambitions for your old conservatory, then hup! is the simple solution. Within a matter of weeks, hup! can transform an old conservatory into a modern, energy efficient extension that feels like it is now part of your home. hup!'s lightweight, energy efficient walls are quick, easy, and cost effective to build onto existing bases.

Upgrade to a high performance glass roof, or choose a super-insulated solid roof with rooflights to transform the thermal performance of your conservatory and still keep the natural light in any adjoining rooms.

With super-insulated walls, your new hup! will be energy efficient enough to turn your old conservatory into a modern open plan extension by removing internal doors and opening the space up to the Before rooms beyond.