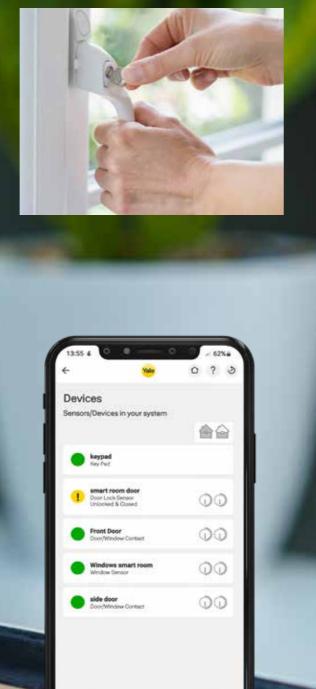

### **Range of Reliable Hardware**

Profile 22 can accommodate the very latest in high-security hardware, advanced multipoint locks, keeps and key-locking handles.

0

- When you leave home, you receive an alert to tell you the status of all your doors and windows.
- Monitor the status of your doors & windows from anywhere in the world.
- No cost feature with no obligation to buy.
- The Hub has a 94db alarm with an entrance/ exit chime and **panic alarm features** as well as alerting you should any door or window be broken into.

 $\bigcirc$ 

Wireless

Geo-fencing

Status

- Low-cost differentiator
- Upgradable at the consumer's leisure with no obligation to buy.
- Zero impact on the installation, nothing is required from the installation teams, no extra work, and no increased time on site at all.
- Sensors are fully concealed, meaning no impact on the style, security, or functionality of the doors or windows.
- An opportunity to upsell stand-alone additional home security products should you wish to (alarm/ CCTV)
- Dedicated Yale consumer help desk to deal with any enquiries, no need for you to get involved past the sales process.
- It really is a no-commitment, no hassle differentiator, a "Why wouldn't you".

Door Sensor

SensCheck™ Window Sensor

SensCheck™ Sync Hub