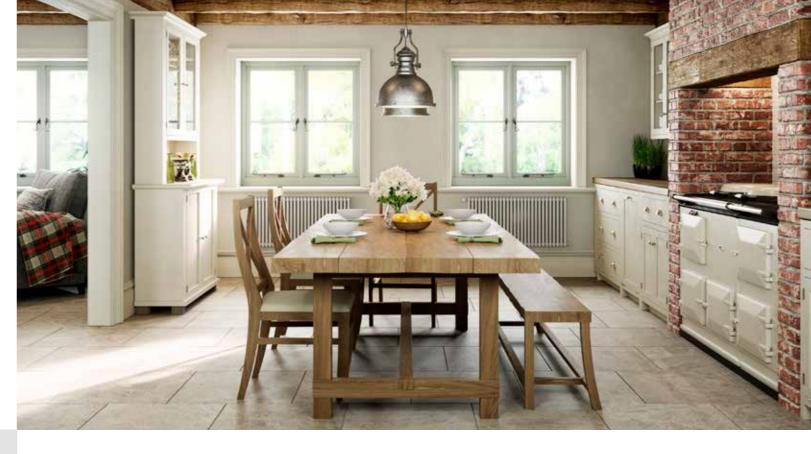

# **The most advanced** PVC-U window system on the market

Profile 22 is the fully integrated, award-winning PVC-U window and door system designed to deliver the best of everything.

#### An award-winning system

Profile 22 is an award-winning system that represents the best the industry has to offer. The system offers impressive design flexibility with either a gently curved frame or clean, contemporary lines that are at home in every type of property. As the independent judging panel said: "This suite of profiles seems to provide an answer to most window needs." When you work with Profile 22, you'll see what they mean.

## Designed to offer the best of everything

Profile 22 was designed from the ground up to be an efficient and easy-to-fit window and door system that looks and performs better than any other system on the market. It has intelligently designed features throughout, which offer a whole new level of technical innovation. It's why Profile 22 gives you a clear competitive edge.

### Delivering what the market needs

Whether you work in the domestic replacement, new build, refurbishment, commercial or public sectors, Profile 22 has the features and technical innovation these markets demand. Outstanding aesthetics and design flexibility. Exceptional security. Impressive thermal efficiency. When you want to deliver above and beyond, Profile 22 is the answer. In short, it is the best PVC-U system available today.