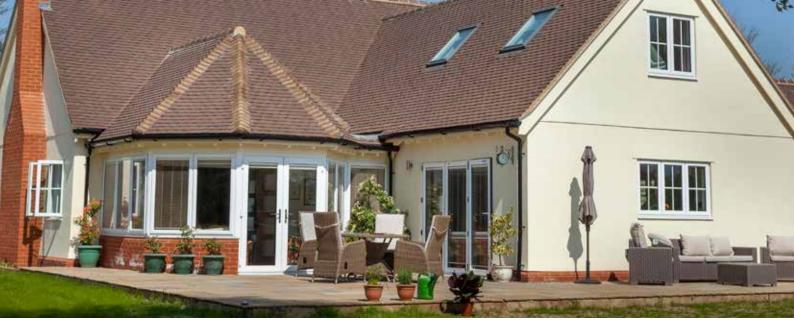

### The classic window design with all the options you need.

The Optima Casement Window is suitable for almost any size of aperture or design layout, including bay and bow windows. It is an internally glazed system that can be specified with single top or side hung openers and multi-lights.

### A stylish, practical window for high, exposed or difficult access locations.

The Optima Tilt & Turn Window offers superior sightlines and a higher glass-to-frame ratio, which makes it an excellent choice for commercial projects. The reassurance of secure all-round locking delivers a reliable and strong window with superb overall aesthetics due to its elegant and streamlined frame aesthetics.