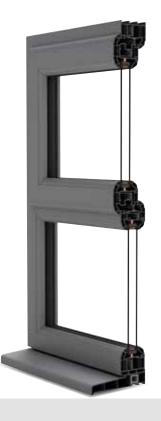

#### Better insulated

The 6-chambered outerframe and 5-chambered sash plus bigger glass area means Profile 22 offers excellent thermal performance. It can achieve U-values as low as 0.8 W/m<sup>2</sup>K and A++ Window Energy Ratings (WER).

### **Better drainage**

Profile 22 incorporates deeper drainage channels that carry water away quickly and improve weather performance. A system that offers superb longterm durability – and means fewer service callouts and reduced ongoing costs.  $\bigcirc$ 

### Superb weather protection

The revolutionary centre seals to the outerframe and sash plus the 10mm sash cover deliver enhanced insulation and weather protection. Superb performance, no matter how demanding the conditions.