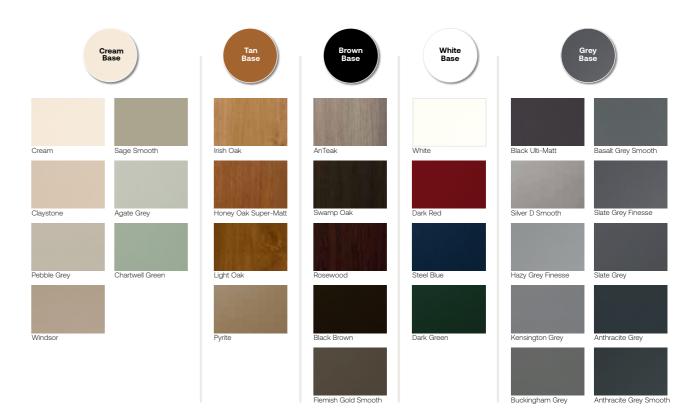

### Made to Order Colours

Made to Order Colours are available with white PVC-U internal faces, or foiled on both sides on a complementary base colour for better looking installations.