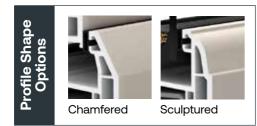

- Chamfered or Sculptured edge
  design
- 24, 28, 36, 40 & 44mm glazing options
- Concealed hardware
- Optional sash & outer frame centre seals
- 5-chamber sash

**Optima Residential and** 

a perfect match with Optima windows.

#### Features

- Chamfered or Sculptured edge design
- 24, 28, 36, 40 & 44mm glazing options
- Optional sash centre seals
- 5-chamber open in / open out sash
- Part Q & M compliant

#### Features

- Chamfered or Sculptured edge design
- 24, 28, 36, 40 & 44mm glazing options
- 5-chamber sash (with optional RCM inserts available)
- Outer frame / sash centre seals
- 10mm cover on weather seal
- 6-chamber outer frame (with optional RCM inserts)