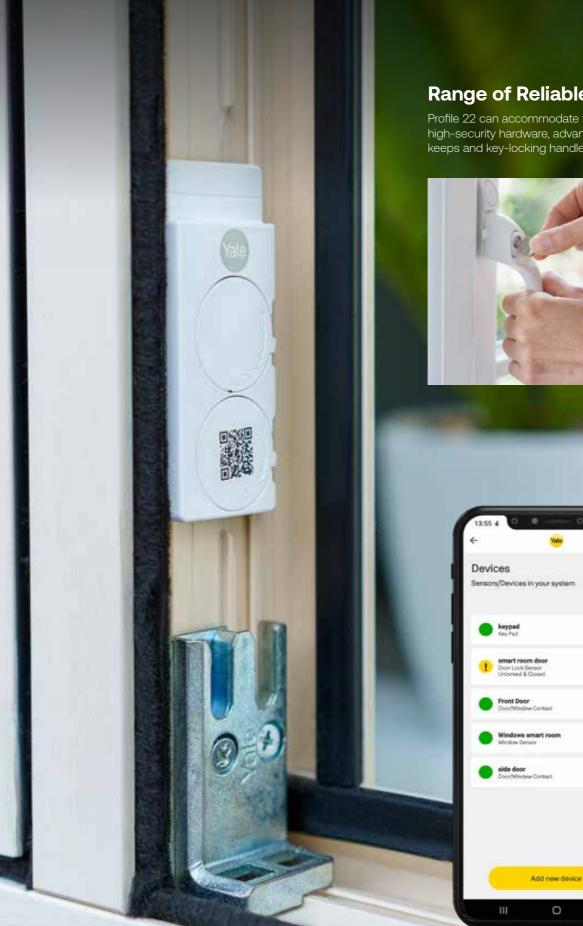

### **Range of Reliable Hardware**

Profile 22 can accommodate the very latest in high-security hardware, advanced multipoint locks, keeps and key-locking handles.

0

- When you leave home, you receive an alert to tell you the status of all your doors and windows.
- Monitor the status of your doors & windows from anywhere in the world.
- No cost feature with no obligation to buy.
- The Hub has a 94db alarm with an entrance/ exit chime and **panic alarm features** as well as alerting you should any door or window be broken into.

 $\bigcirc$ 

Wireless

Geo-fencing

Status

- Low-cost differentiator
- Upgradable at the consumer's leisure with no obligation to buy.
- Zero impact on the installation, nothing is required from the installation teams, no extra work, and no increased time on site at all.
- Sensors are fully concealed, meaning no impact on the style, security, or functionality of the doors or windows.
- An opportunity to upsell stand-alone additional home security products should you wish to (alarm/ CCTV)
- Dedicated Yale consumer help desk to deal with any enquiries, no need for you to get involved past the sales process.
- It really is a no-commitment, no hassle differentiator, a "Why wouldn't you".

Door Sensor

SensCheck™ Window Sensor

SensCheck™ Sync Hub