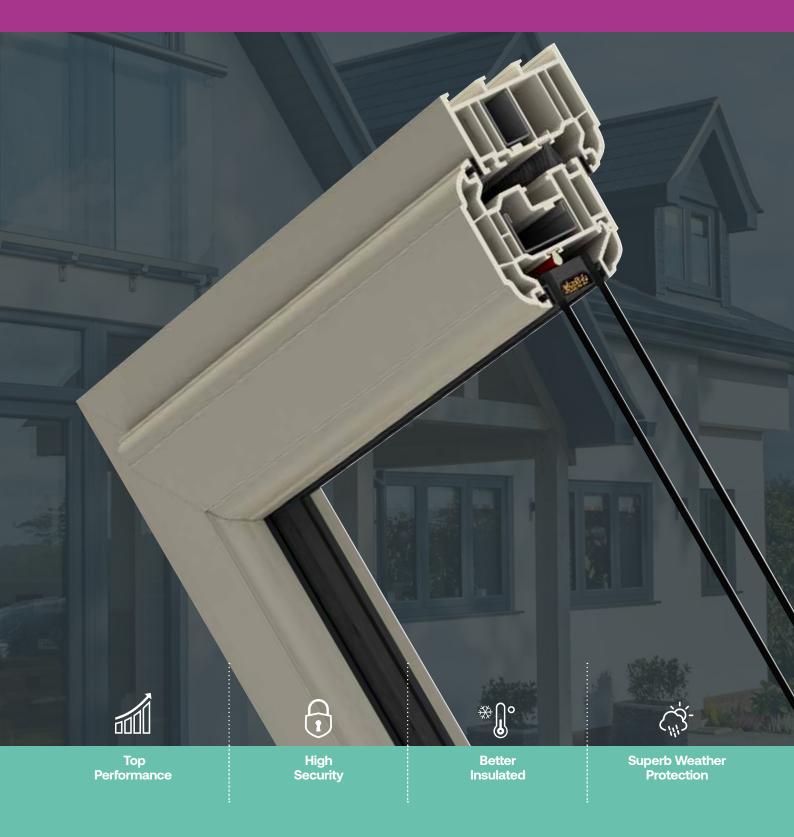

#### Better insulated

The 6-chambered outerframe and 5-chambered sash plus bigger glass area means Profile 22 offers excellent thermal performance. It can achieve U-values as low as 0.8 W/m<sup>2</sup>K and A++ Window Energy Ratings (WER).

### **Better drainage**

Profile 22 incorporates deeper drainage channels that carry water away quickly and improve weather performance. A system that offers superb longterm durability – and means fewer service callouts and reduced ongoing costs.  $\bigcirc$ 

### Superb weather protection

The revolutionary centre seals to the outerframe and sash plus the 10mm sash cover deliver enhanced insulation and weather protection. Superb performance, no matter how demanding the conditions.

### Superior security and strength

Profile 22 has features such as a central Eurogroove that gives the sashes greater rigidity and strategic local wall thickening for 35% better screw and hardware retention. Intelligent features that maximise security and strength.